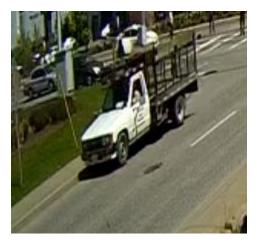

Specifically, police are seeking to speak to the driver of the white pick up truck pictured below. This pick-up truck, with business signage on the driver's side door; was travelling north bound on Mt Lehman Road, turning westbound onto the Fraser Highway, heading towards Langley. It is likely the driver of this pick-up truck witnessed this collision.